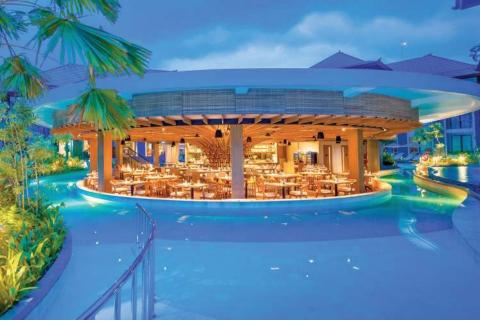

## Dapur Santai Pool Bar and Grill

Open daily from 11am - 10pm

Offers Asian  $\theta$  Western cuisine made with locally-sourced ingredients, signature cocktails and classical favorites with an open kitchen concept, lazy river surrounding and swim-up bar.