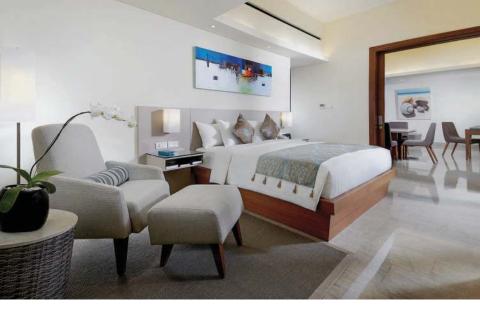

#### **GUEST ROOM AMENITIES**

244 spacious guest rooms and 6 suites, each offering a private balcony, a garden terrace or terrace with direct pool access | Air conditioning | Alarm clock | Bottled water | Tea and coffee making facilities | Electrical adapters | Individual climate control | Iron and ironing board | Crib | Crisp linens, thicker mattresses, custom comforters, fluffier down / feather pillows | Rollaway bed | Safety box | Cable / Satellite TV | Mini bar | Movies / videos | DVD Player for rent | Rain shower | Bathrobe | Hair dryer