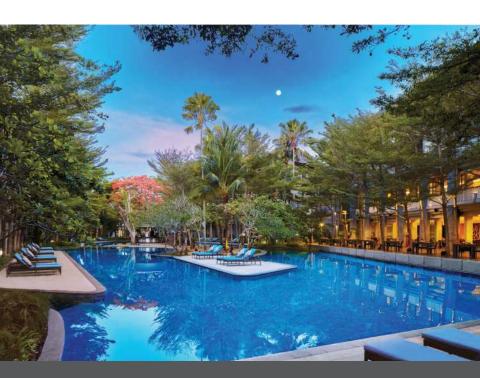

### HOTEL INFORMATION

Along the stunning coast of southern Bali and situated within the luxurious resort enclave of Nusa Dua, Courtyard by Marriott Bali Nusa Dua Resort is a truly tranquil Bali resort getaway. Whether you are enjoying a swim in our lagoon pool, having a relaxing massage at our C-Spa, or treating the family to a day of activities at our Kids Club, you are sure to have an unforgettable vacation in Bali. Our spacious resort rooms and suites all feature an outdoor balcony with spectacular views of the lagoon or lush garden, comfortable bedding, and elegant marble bathrooms. If you are planning an event or wedding in Bali, you will love our flexible venues and impeccable catering services. Experience the splendor of the Nusa Dua sun while you lounge on our private white sand beach club or enjoy many exciting activities and attractions near the resort. Shop at the Bali Collection, play a round at the Bali National Golf Club, or explore many Balinese Cultural Landmark. The getaway of a lifetime awaits you at the Courtyard by Marriott Bali Nusa Dua Resort.

# FACILITIES AND SERVICES

Lagoon style swimming pool | Lazy River | West Pool | Whirlpool | Kid's Pool | Health Club | Spa | Kids Club | Complimentary shuttle bus to the hotel's dedicated beach club facilities | Concierge desk.