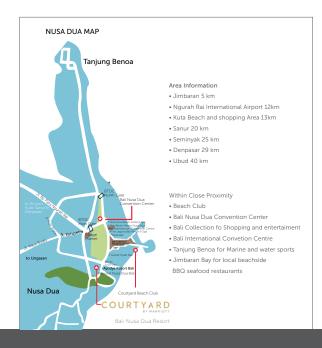

## WITHIN CLOSE PROXIMITY

Bali Nusa Dua Convention Center | Bali International Convention Centre | Bali Nusa Dua Theatre | Bali Collection for shopping and entertainment | Tanjung Benoa for marine and watersports | Jimbaran Bay for barbecue and seafood restaurants | Bali National Golf Club.